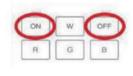

#### 3.1.Add remote control into gateway

- 1). Find out zigbee gateway in MiBoxer Smart App
- 2). Click zigbee gateway and "Add subdevice"
- 3). Press" **ON** " and" **OFF** " button on remote with 5 seconds until indicator flashes (one time per seconds)
- 4). Click " Indicator is flashing quickly "
- 5). Searching device and click "  $\boldsymbol{\mathsf{Done}}$  " to finish adding device