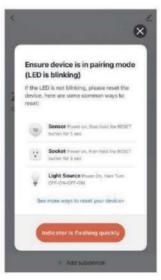

## 2. Instruction for smart phone App control

Please read zigbee 3.0 gateway instruction to add zigbee 3.0 gateway into MiBoxer Smart App firstly.

- 1). Connect light with power source
- 2 ) . Ensure that light is breathing status ( repeat to turn on and turn off light three times if the light is not breathing )
- 3). Open MiBoxer Smart App, click the gateway to add sub-device
- 4 ) . Click "Indicator is flashing quickly"
- 5 ) . Use App to dim color, do group control and scene control once you finished adding device successfully

#### 3.1.Add remote control into gateway

- 1). Find out zigbee gateway in MiBoxer Smart App
- 2). Click zigbee gateway and "Add subdevice"
- 3). Press" **ON** " and" **OFF** " button on remote with 5 seconds until indicator flashes (one time per seconds)
- 4). Click " Indicator is flashing quickly "
- 5). Searching device and click "  $\boldsymbol{\mathsf{Done}}$  " to finish adding device