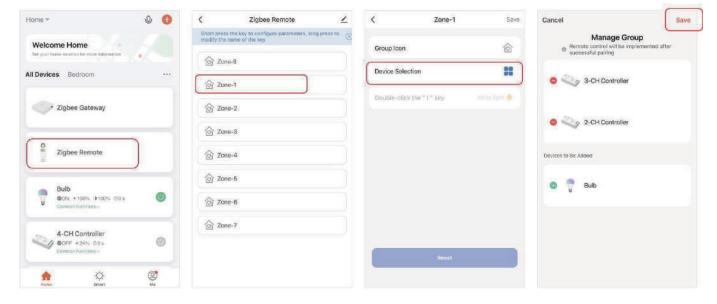

#### 3.2. Instruction for pairing code between light and remote

- 1). Select " Zigbee Remote ", click enter
- 2). Select zones(Eg: Zone-1)
- 3). Click " Device Selection "
- 4). Select device , click " Save "