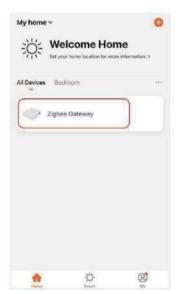

## 2. Instruction for smart phone App control

Please read zigbee 3.0 gateway instruction to add zigbee 3.0 gateway into MiBoxer Smart App firstly.

- 1). Connect light with power source
- 2 ) . Ensure that light is breathing status ( repeat to turn on and turn off light three times if the light is not breathing )
- 3). Open MiBoxer Smart App, click the gateway to add sub-device
- 4 ) . Click "Indicator is flashing quickly"
- 5 ) . Use App to dim color, do group control and scene control once you finished adding device successfully