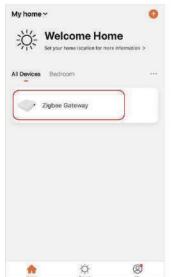

## 2. Instruction for smart phone App control

Please read zigbee 3.0 gateway instruction to add zigbee 3.0 gateway into MiBoxer Smart App firstly.

- 1). Connect light with power source
- 2 ) . Ensure that light is breathing status ( repeat to turn on and turn off light three times if the light is not breathing )
- 3). Open MiBoxer Smart App, click the gateway to add sub-device
- 4 ) . Click "Indicator is flashing quickly"
- 5 ) . Use App to dim color, do group control and scene control once you finished adding device successfully