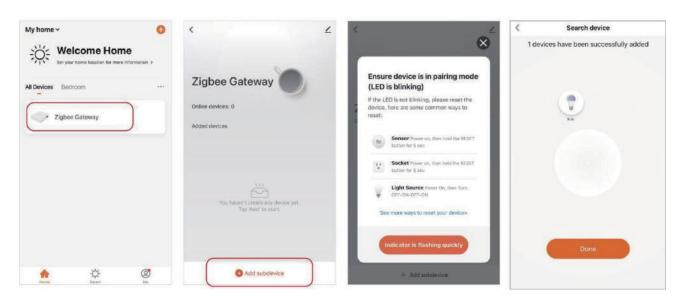

## 2. Instruction for smart phone App control

Please read zigbee 3.0 gateway instruction to add zigbee 3.0 gateway into MiBoxer Smart App firstly.

- 1). Connect light with power source
- 2 ) . Ensure that light is breathing status ( repeat to turn on and turn off light three times if the light is not breathing )
- 3). Open MiBoxer Smart App, click the gateway to add sub-device
- 4 ) . Click "Indicator is flashing quickly"
- 5 ) . Use App to dim color, do group control and scene control once you finished adding device successfully

#### 3.1.Add remote control into gateway

- 1). Find out zigbee gateway in MiBoxer Smart App
- 2). Click zigbee gateway and "Add subdevice"
- 3). Press" **ON** " and" **OFF** " button on remote with 5 seconds until indicator flashes (one time per seconds)
- 4). Click " Indicator is flashing quickly "
- 5). Searching device and click "  $\boldsymbol{\mathsf{Done}}$  " to finish adding device