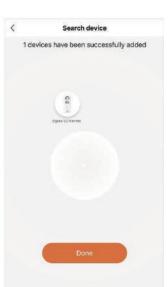

#### 3.1.Add remote control into gateway

- 1). Find out zigbee gateway in MiBoxer Smart App
- 2). Click zigbee gateway and "Add subdevice"
- 3). Press" **ON** " and" **OFF** " button on remote with 5 seconds until indicator flashes (one time per seconds)
- 4). Click " Indicator is flashing quickly "
- 5). Searching device and click "  $\boldsymbol{\mathsf{Done}}$  " to finish adding device