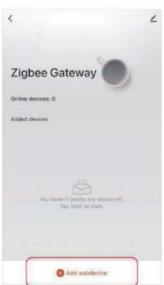

## 2. Instruction for smart phone App control

Please read zigbee 3.0 gateway instruction to add zigbee 3.0 gateway into MiBoxer Smart App firstly.

- 1). Connect light with power source
- 2 ) . Ensure that light is breathing status ( repeat to turn on and turn off light three times if the light is not breathing )
- 3). Open MiBoxer Smart App, click the gateway to add sub-device
- 4 ) . Click "Indicator is flashing quickly"
- 5 ) . Use App to dim color, do group control and scene control once you finished adding device successfully

#### 3.1.Add remote control into gateway

- 1). Find out zigbee gateway in MiBoxer Smart App
- 2). Click zigbee gateway and "Add subdevice"
- 3). Press" **ON** " and" **OFF** " button on remote with 5 seconds until indicator flashes (one time per seconds)
- 4). Click " Indicator is flashing quickly "
- 5). Searching device and click "  $\boldsymbol{\mathsf{Done}}$  " to finish adding device