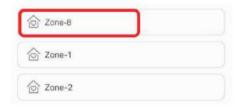

#### 3.2. Instruction for pairing code between light and remote

- 1). Select " Zigbee Remote ", click enter
- 2). Select zones(Eg: Zone-1)
- 3). Click " Device Selection "
- 4). Select device , click " Save "

#### Attention : Zone-8 on APP = ON/OFF button on remote