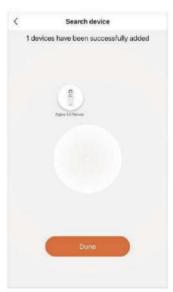

#### 3.1.Add remote control into gateway

- 1). Find out zigbee gateway in MiBoxer Smart App
- 2). Click zigbee gateway and "Add subdevice"
- 3). Press" **ON** " and" **OFF** " button on remote with 5 seconds until indicator flashes (one time per seconds)
- 4). Click " Indicator is flashing quickly "
- 5). Searching device and click "  $\boldsymbol{\mathsf{Done}}$  " to finish adding device