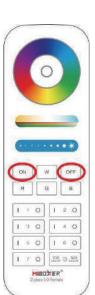

#### 3.1.Add remote control into gateway

- 1). Find out zigbee gateway in MiBoxer Smart App
- 2). Click zigbee gateway and "Add subdevice"
- 3). Press" **ON** " and" **OFF** " button on remote with 5 seconds until indicator flashes (one time per seconds)
- 4). Click " Indicator is flashing quickly "
- 5). Searching device and click "  $\boldsymbol{\mathsf{Done}}$  " to finish adding device

#### 3.2. Instruction for pairing code between light and remote

- 1). Select " Zigbee Remote ", click enter
- 2). Select zones(Eg: Zone-1)
- 3). Click " Device Selection "
- 4). Select device , click " Save "

#### Attention : Zone-8 on APP = ON/OFF button on remote

#### 3.3. Double clicking " I " button to setup

- 1). Click **Double-click the** "I" key to enter setting
- 2). Press " Save " to complete

#### Explanation for double clicking " I " button

Select the favourite color or scene and save them, you can use "I" key to enjoy favourite color or scene quickly