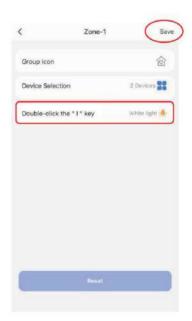

#### 3.2. Instruction for pairing code between light and remote

- 1). Select " Zigbee Remote ", click enter
- 2). Select zones(Eg: Zone-1)
- 3). Click " Device Selection "
- 4). Select device , click " Save "

#### 3.3. Double clicking " I " button to setup

- 1). Click **Double-click the** "I" key to enter setting
- 2). Press " Save " to complete

#### Explanation for double clicking " I " button

Select the favourite color or scene and save them, you can use "I" key to enjoy favourite color or scene quickly