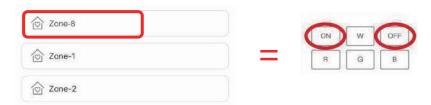

: V1.0



### 3. Instruction For Remote Control

Attention: the light and remote control must be added into same gateway

#### 3.1.Add remote control into gateway

- 1). Find out zigbee gateway in MiBoxer Smart App
- 2). Click zigbee gateway and "Add subdevice"
- 3). Press" **ON** " and" **OFF** " button on remote with 5 seconds until indicator flashes (one time per seconds)
- 4). Click " Indicator is flashing quickly "
- 5). Searching device and click "  $\boldsymbol{\mathsf{Done}}$  " to finish adding device













#### 3.2. Instruction for pairing code between light and remote

- 1). Select " Zigbee Remote ", click enter
- 2). Select zones(Eg: Zone-1)
- 3). Click " Device Selection "
- 4). Select device , click " Save "



#### Attention : Zone-8 on APP = ON/OFF button on remote



#### 3.3. Double clicking " I " button to setup

- 1). Click **Double-click the** "I" key to enter setting
- 2). Press " Save " to complete

#### Explanation for double clicking " I " button

Select the favourite color or scene and save them, you can use "I" key to enjoy favourite color or scene quickly







### 4. Instruction For Third Party Voice Control

#### **Support Amazon Alexa Voice Control**

Please search "Smart life" skill in Alexa App and activate skill

Video instruction to get Alexa Skill

https://miboxer.com/light/video/voice\_2.html



#### **Support Google Home Voice Control**

Please search "Smart life" skill in Google Home APP and activate skill







## 5. Attention

- 1). Don't permit to use device in high temperature or humid area.
- 2). Don't install device near