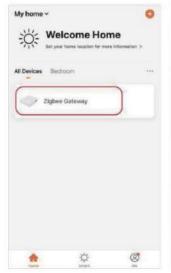

#### 3.1.Add remote control into gateway

- 1). Find out zigbee gateway in MiBoxer Smart App
- 2). Click zigbee gateway and "Add subdevice"
- 3). Press" **ON** " and" **OFF** " button on remote with 5 seconds until indicator flashes (one time per seconds)
- 4). Click " Indicator is flashing quickly "
- 5). Searching device and click "  $\boldsymbol{\mathsf{Done}}$  " to finish adding device