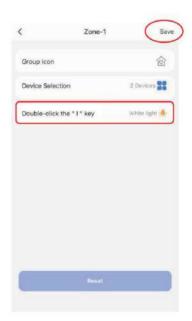

#### 3.3. Double clicking " I " button to setup

- 1). Click **Double-click the** "I" key to enter setting
- 2). Press " Save " to complete

#### Explanation for double clicking " I " button

Select the favourite color or scene and save them, you can use "I" key to enjoy favourite color or scene quickly