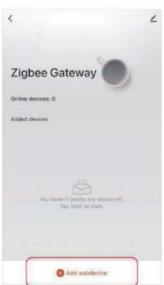

#### 3.1.Add remote control into gateway

- 1). Find out zigbee gateway in MiBoxer Smart App
- 2). Click zigbee gateway and "Add subdevice"
- 3). Press" **ON** " and" **OFF** " button on remote with 5 seconds until indicator flashes (one time per seconds)
- 4). Click " Indicator is flashing quickly "
- 5). Searching device and click "  $\boldsymbol{\mathsf{Done}}$  " to finish adding device