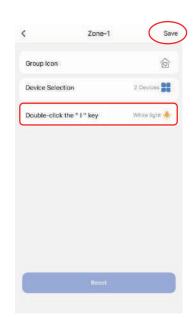

#### 3.3. Double clicking " I " button to setup

- 1). Click **Double-click the** "I" key to enter setting
- 2). Press " Save " to complete

#### Explanation for double clicking " I " button

Select the favourite color or scene and save them, you can use "I" key to enjoy favourite color or scene quickly