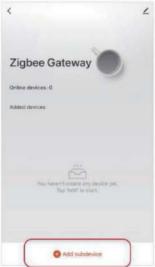

## 2. Instruction for smart phone App control

Please read zigbee 3.0 gateway instruction to add zigbee 3.0 gateway into MiBoxer Smart App firstly.

- 1). Connect light with power source
- 2 ) . Ensure that light is breathing status ( repeat to turn on and turn off light three times if the light is not breathing )
- 3). Open MiBoxer Smart App, click the gateway to add sub-device
- 4 ) . Click "Indicator is flashing quickly"
- 5 ) . Use App to dim color, do group control and scene control once you finished adding device successfully

#### 3.1.Add remote control into gateway

- 1). Find out zigbee gateway in MiBoxer Smart App
- 2). Click zigbee gateway and "Add subdevice"
- 3). Press" **ON** " and" **OFF** " button on remote with 5 seconds until indicator flashes (one time per seconds)
- 4). Click " Indicator is flashing quickly "
- 5). Searching device and click "  $\boldsymbol{\mathsf{Done}}$  " to finish adding device