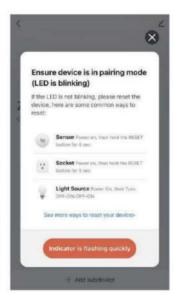

## 2. Instruction for smart phone App control

Please read zigbee 3.0 gateway instruction to add zigbee 3.0 gateway into MiBoxer Smart App firstly.

- 1). Connect light with power source
- 2 ) . Ensure that light is breathing status ( repeat to turn on and turn off light three times if the light is not breathing )
- 3). Open MiBoxer Smart App, click the gateway to add sub-device
- 4 ) . Click "Indicator is flashing quickly"
- 5 ) . Use App to dim color, do group control and scene control once you finished adding device successfully

#### 3.1.Add remote control into gateway

- 1). Find out zigbee gateway in MiBoxer Smart App
- 2). Click zigbee gateway and "Add subdevice"
- 3). Press" **ON** " and" **OFF** " button on remote with 5 seconds until indicator flashes (one time per seconds)
- 4). Click " Indicator is flashing quickly "
- 5). Searching device and click "  $\boldsymbol{\mathsf{Done}}$  " to finish adding device