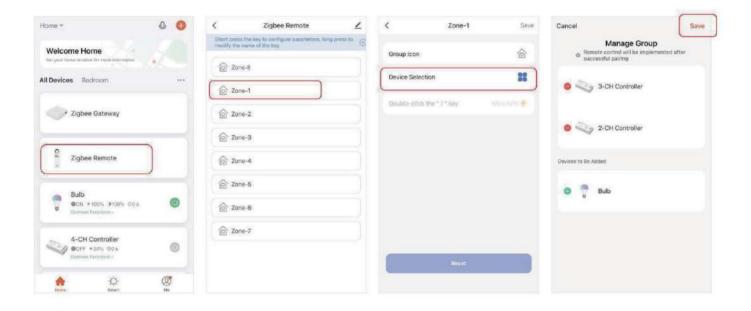

#### 3.2. Instruction for pairing code between light and remote

- 1). Select " Zigbee Remote ", click enter
- 2). Select zones(Eg: Zone-1)
- 3). Click " Device Selection "
- 4). Select device , click " Save "

#### Attention : Zone-8 on APP = ON/OFF button on remote