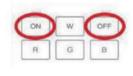

#### 3.1.Add remote control into gateway

- 1). Find out zigbee gateway in MiBoxer Smart App
- 2). Click zigbee gateway and "Add subdevice"
- 3). Press" **ON** " and" **OFF** " button on remote with 5 seconds until indicator flashes (one time per seconds)
- 4). Click " Indicator is flashing quickly "
- 5). Searching device and click "  $\boldsymbol{\mathsf{Done}}$  " to finish adding device

#### Attention : Zone-8 on APP = ON/OFF button on remote