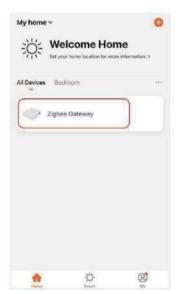

#### 3.1.Add remote control into gateway

- 1). Find out zigbee gateway in MiBoxer Smart App
- 2). Click zigbee gateway and "Add subdevice"
- 3). Press" **ON** " and" **OFF** " button on remote with 5 seconds until indicator flashes (one time per seconds)
- 4). Click " Indicator is flashing quickly "
- 5). Searching device and click "  $\boldsymbol{\mathsf{Done}}$  " to finish adding device