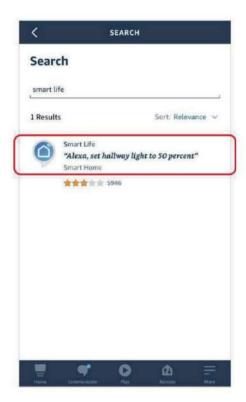

#### **Support Amazon Alexa Voice Control**

Please search "Smart life" skill in Alexa App and activate skill

Video instruction to get Alexa Skill

https://miboxer.com/light/video/voice\_2.html