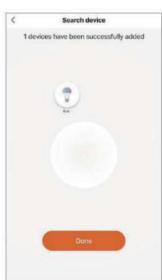

#### 3.1.Add remote control into gateway

- 1). Find out zigbee gateway in MiBoxer Smart App
- 2). Click zigbee gateway and "Add subdevice"
- 3). Press" **ON** " and" **OFF** " button on remote with 5 seconds until indicator flashes (one time per seconds)
- 4). Click " Indicator is flashing quickly "
- 5). Searching device and click "  $\boldsymbol{\mathsf{Done}}$  " to finish adding device