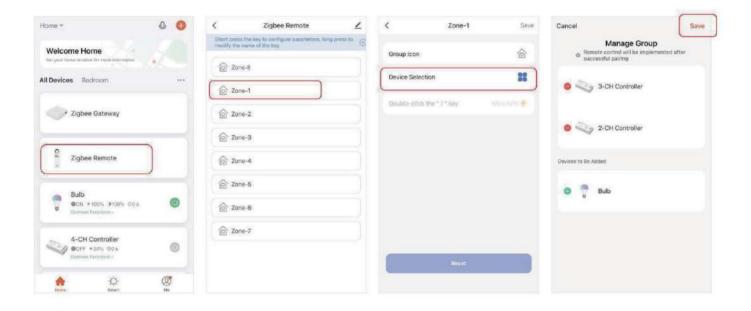

#### 3.2. Instruction for pairing code between light and remote

- 1). Select " Zigbee Remote ", click enter
- 2). Select zones(Eg: Zone-1)
- 3). Click " Device Selection "
- 4). Select device , click " Save "