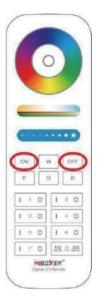

#### 3.1.Add remote control into gateway

- 1). Find out zigbee gateway in MiBoxer Smart App
- 2). Click zigbee gateway and "Add subdevice"
- 3). Press" **ON** " and" **OFF** " button on remote with 5 seconds until indicator flashes (one time per seconds)
- 4). Click " Indicator is flashing quickly "
- 5). Searching device and click "  $\boldsymbol{\mathsf{Done}}$  " to finish adding device

#### Attention : Zone-8 on APP = ON/OFF button on remote

#### 3.3. Double clicking " I " button to setup

- 1). Click **Double-click the** "I" key to enter setting
- 2). Press " Save " to complete

#### Explanation for double clicking " I " button

Select the favourite color or scene and save them, you can use "I" key to enjoy favourite color or scene quickly