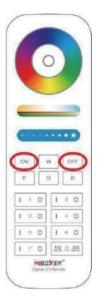

#### 3.3. Double clicking " I " button to setup

- 1). Click **Double-click the** "I" key to enter setting
- 2). Press " Save " to complete

#### Explanation for double clicking " I " button

Select the favourite color or scene and save them, you can use "I" key to enjoy favourite color or scene quickly