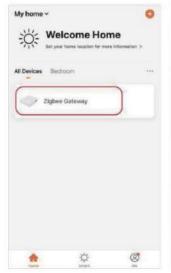

## 2. Instruction for smart phone App control

Please read zigbee 3.0 gateway instruction to add zigbee 3.0 gateway into MiBoxer Smart App firstly.

- 1). Connect light with power source
- 2 ) . Ensure that light is breathing status ( repeat to turn on and turn off light three times if the light is not breathing )
- 3). Open MiBoxer Smart App, click the gateway to add sub-device
- 4 ) . Click "Indicator is flashing quickly"
- 5 ) . Use App to dim color, do group control and scene control once you finished adding device successfully

#### 3.1.Add remote control into gateway

- 1). Find out zigbee gateway in MiBoxer Smart App
- 2). Click zigbee gateway and "Add subdevice"
- 3). Press" **ON** " and" **OFF** " button on remote with 5 seconds until indicator flashes (one time per seconds)
- 4). Click " Indicator is flashing quickly "
- 5). Searching device and click "  $\boldsymbol{\mathsf{Done}}$  " to finish adding device