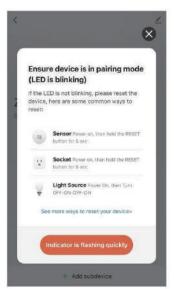

## 2. Instruction for smart phone App control

Please read zigbee 3.0 gateway instruction to add zigbee 3.0 gateway into MiBoxer Smart App firstly.

- 1). Connect light with power source
- 2 ) . Ensure that light is breathing status ( repeat to turn on and turn off light three times if the light is not breathing )
- 3). Open MiBoxer Smart App, click the gateway to add sub-device
- 4 ) . Click "Indicator is flashing quickly"
- 5 ) . Use App to dim color, do group control and scene control once you finished adding device successfully

#### 3.1.Add remote control into gateway

- 1). Find out zigbee gateway in MiBoxer Smart App
- 2). Click zigbee gateway and "Add subdevice"
- 3). Press" **ON** " and" **OFF** " button on remote with 5 seconds until indicator flashes (one time per seconds)
- 4). Click " Indicator is flashing quickly "
- 5). Searching device and click "  $\boldsymbol{\mathsf{Done}}$  " to finish adding device