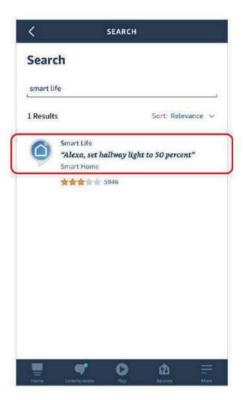

#### **Support Amazon Alexa Voice Control**

Please search "Smart life" skill in Alexa App and activate skill

Video instruction to get Alexa Skill

https://miboxer.com/light/video/voice\_2.html