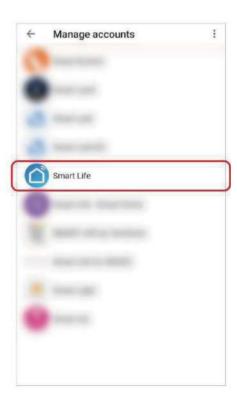

#### **Support Amazon Alexa Voice Control**

Please search "Smart life" skill in Alexa App and activate skill

Video instruction to get Alexa Skill

https://miboxer.com/light/video/voice\_2.html

#### **Support Google Home Voice Control**

Please search "Smart life" skill in Google Home APP and activate skill