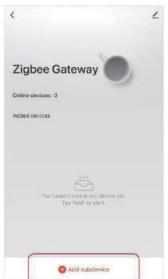

## 2. Instruction for smart phone App control

Please read zigbee 3.0 gateway instruction to add zigbee 3.0 gateway into MiBoxer Smart App firstly.

- 1). Connect light with power source
- 2 ) . Ensure that light is breathing status ( repeat to turn on and turn off light three times if the light is not breathing )
- 3). Open MiBoxer Smart App, click the gateway to add sub-device
- 4 ) . Click "Indicator is flashing quickly"
- 5 ) . Use App to dim color, do group control and scene control once you finished adding device successfully

#### 3.1.Add remote control into gateway

- 1). Find out zigbee gateway in MiBoxer Smart App
- 2). Click zigbee gateway and "Add subdevice"
- 3). Press" **ON** " and" **OFF** " button on remote with 5 seconds until indicator flashes (one time per seconds)
- 4). Click " Indicator is flashing quickly "
- 5). Searching device and click "  $\boldsymbol{\mathsf{Done}}$  " to finish adding device